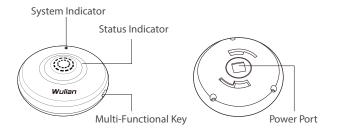

### **Features**

- 1. Communication Mode: IEEE 802.15.4 (ZigBee/SmartRoom).
- 2. Used with door bell button; Get prompts on phone.
- 3. Can bind with other devices to realize linkage.
- 4. Easy to install and operate.
- 5. A variety of ringtones to select.

### **Parameter**

| Power Parameter:                 | 100-240V AC, 50/60 Hz                   |
|----------------------------------|-----------------------------------------|
| Standby Power Consumption:       | ≤0.6W                                   |
| Max Power Consumption:           | 2W                                      |
| Alarm Decibel:                   | Adjustable                              |
| Installation Method:             | Ceiling-mounted Type, Wall-hanging Type |
| Working Temperature/Humidity:    | -10 ~+45 /≤95%RH (noncondensing)        |
| Material & Color:                | PC, White                               |
| Dimensions (diameter*thickness): | 98*45 (mm)                              |
| Net Weight:                      | 90g                                     |
| Gross Weight:                    | 330g                                    |
|                                  |                                         |